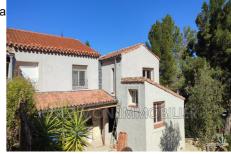

## Propriété 11209 Narbonne

Exclusive! We fell in love with this atypical stone property made up of several quiet dwellings, in a village 10 minutes from Narbonne. Ideal for living peacefully and exploiting year-round and seasonal rentals, creating a vacation spot with lots of charm and character. Part is made up of the dwelling house of approximately 90 m2 with an adjoining T2 ideal for renting or extending the house. Beautiful terraced exteriors, stone, arbors, sunny terraces, will transport you to the countryside with the songs of the birds. A small, fully independent T2 stone house with its beautiful exterior, pk, is ideal for seasonal rental. 4 T3 villas with enclosed garden between 260 and 476 m2, garage and BBQ area, currently rented for the year offering a rental ratio between 2200 and 2400 euros per month. Building land on the property of approximately 700 m2 to expand the property with one or 2 houses. The whole is made up of 7 dwellings. The owners have put all their heart into building this place stone by stone (coming from a Minervois castle) and giving it a unique soul where you feel transported to another era... Each house has independent access . The Property is set on 4000 m2 of land with 2 accesses on 2 streets. Possibilities of further developing spaces for housing. For lovers of stone and atypical places, your