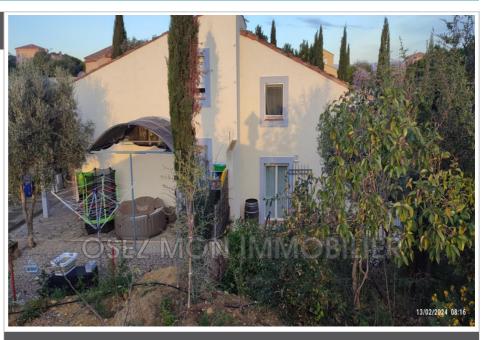

## Propriété 11209 Narbonne

Exclusive! We fell in love with this atypical stone property made up of several quiet dwellings, in a village 10 minutes from Narbonne. Ideal for living peacefully and exploiting year-round and seasonal rentals, creating a vacation spot with lots of charm and character. Part is made up of the dwelling house of approximately 90 m2 with an adjoining T2 ideal for renting or extending the house. Beautiful terraced exteriors, stone, arbors, sunny terraces, will transport you to the countryside with the songs of the birds. A small, fully independent T2 stone house with its beautiful exterior, pk, is ideal for seasonal rental. 4 T3 villas with enclosed garden between 260 and 476 m2, garage and BBQ area, currently rented for the year offering a rental ratio between 2200 and 2400 euros per month. Building land on the property of approximately 700 m2 to expand the property with one or 2 houses. The whole is made up of 7 dwellings. The owners have put all their heart into building this place stone by stone (coming from a Minervois castle) and giving it a unique soul where you feel transported to another era... Each house has independent access . The Property is set on 4000 m2 of land with 2 accesses on 2 streets. Possibilities of further developing spaces for housing. For lovers of stone and atypical places, your